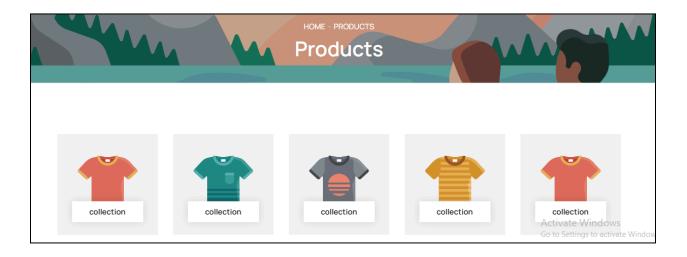

## **Website Overview:**

Before moving forward with ad campaigns, the website requires some essential fixes to ensure a smooth customer experience. Based on the screenshots provided, several important elements are either missing or not functioning properly. For instance, the **Shop button is not working**, and **collection categories are not displaying in the dropdown menu**. Additionally, **collection images and names are not appearing**. If these features are not ready, it's better to temporarily remove them from the site. Only minor adjustments are needed, as highlighted in the screenshots. Once these issues are resolved, we can confidently move forward with our advertising strategy.